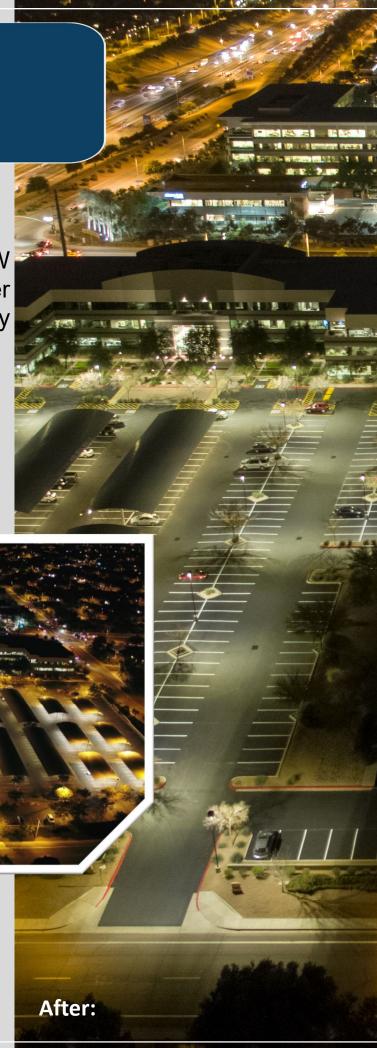

 With a decrease in dark areas, both tenants and security feel more confident and comfortable at night.

PLGLED.com