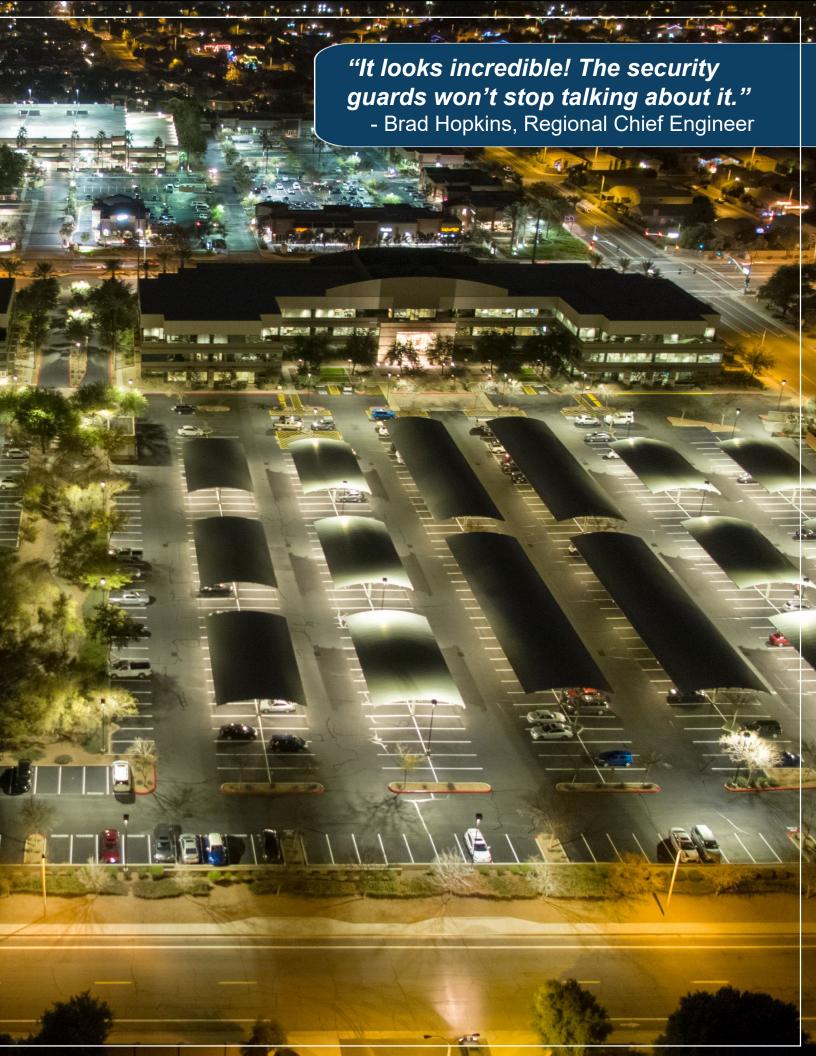

 With a decrease in dark areas, both tenants and security feel more confident and comfortable at night.

PLGLED.com