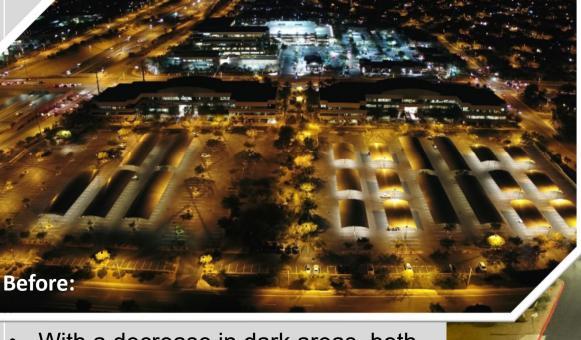

 With a decrease in dark areas, both tenants and security feel more confident and comfortable at night.

PLGLED.com