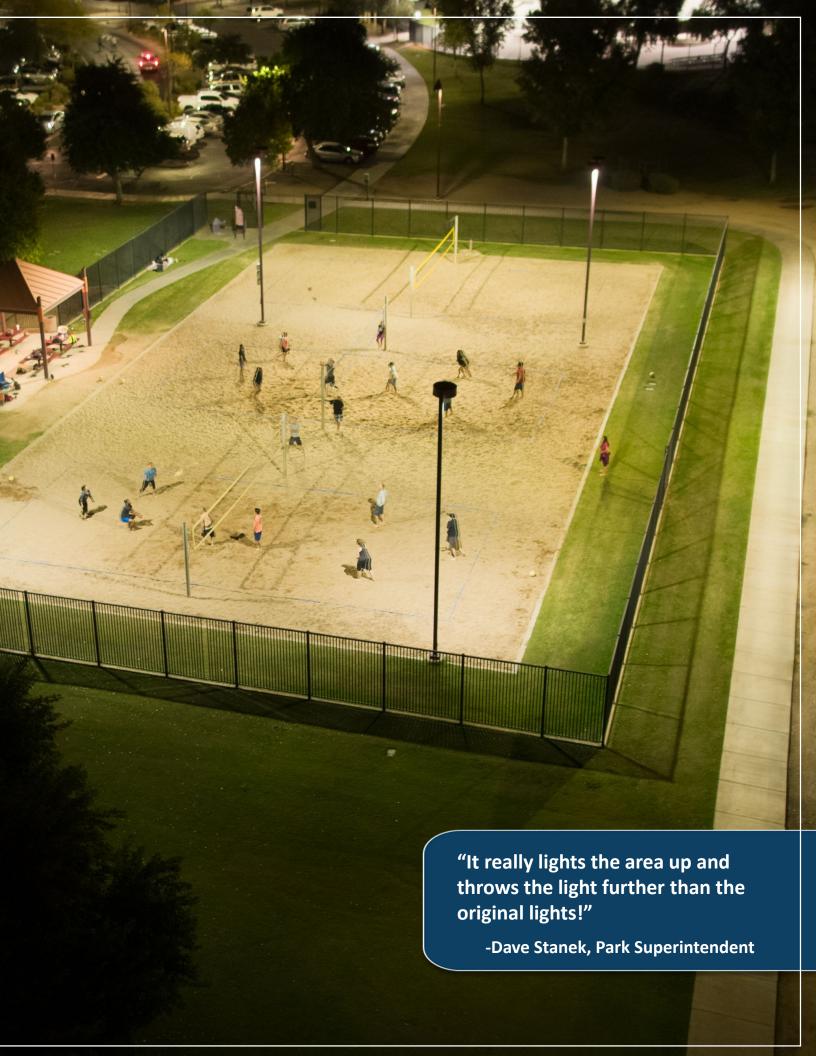

 Retrofitting Rio Vista's parking lot, walkway, and sports lighting has made previously hidden areas of the park visible and comfortable for citizens to enjoy.

PLGLED.com