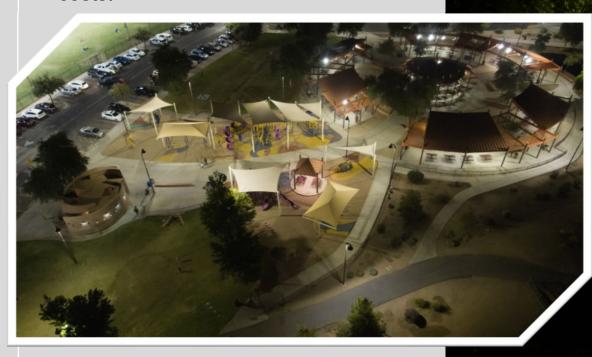

 Retrofitting Rio Vista's parking lot, walkway, and sports lighting has made previously hidden areas of the park visible and comfortable for citizens to enjoy.

PLGLED.com