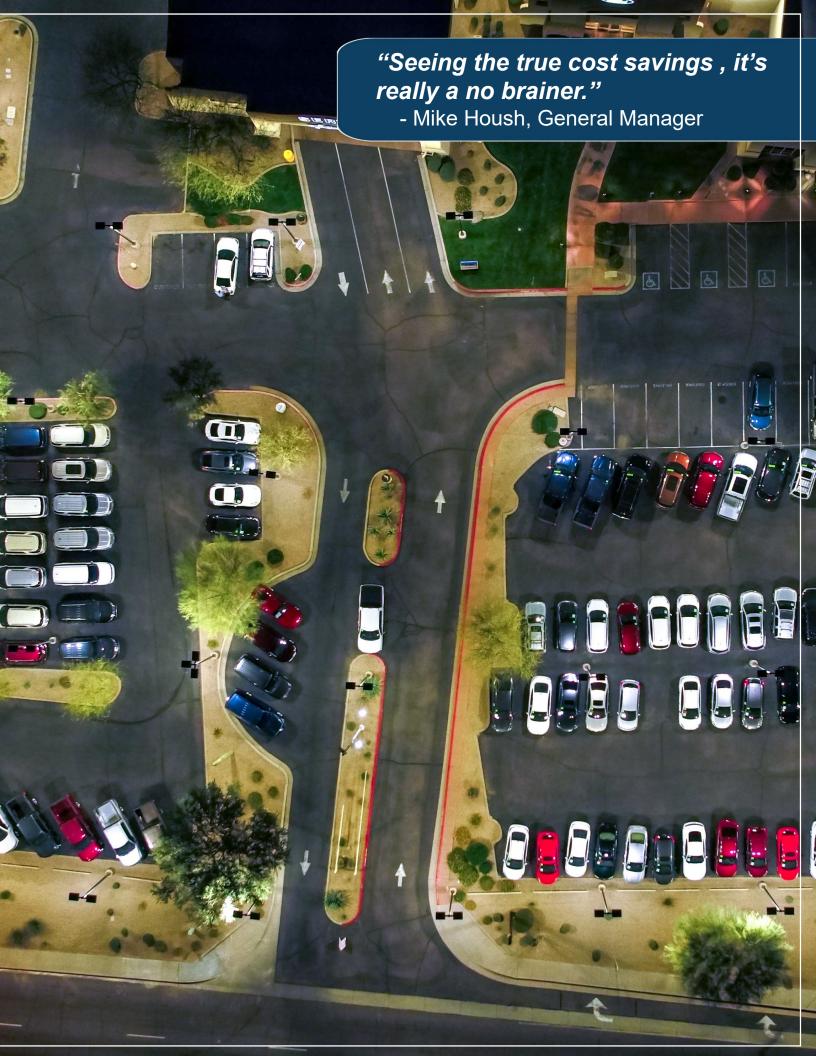

## Parking Lot Distribution

After: 150W LED

 Tired of constantly having to replace their bulbs, installing LEDs saved Horne Ford even more by slashing their maintenance fees.

PLGLED.com