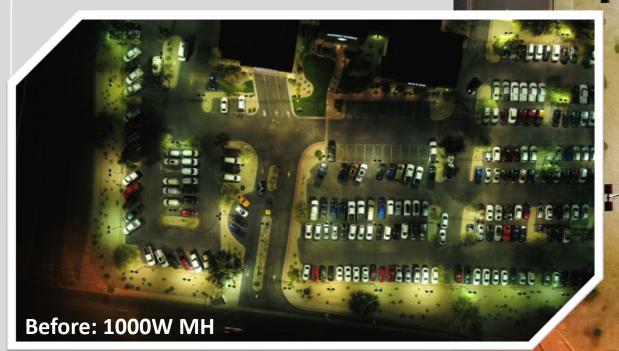

## **Even It Out**

- By Converting 1000W MH to 150W LED, the Horne Ford Dealership not only saved an incredible amount of electricity but this transferred over into phenomenal savings.
- Due to the uneven spread of light in their parking lot, Horne Ford was looking to cleanly and evenly illuminate their merchandise.

After: 150W LED

 Tired of constantly having to replace their bulbs, installing LEDs saved Horne Ford even more by slashing their maintenance fees.

PLGLED.com