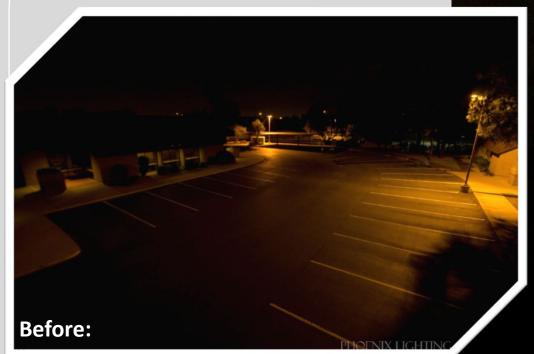

#### **Quality Guaranteed**

- This commercial facility located in Mesa, AZ consisted of 10 shoebox light fixtures with 250 Watt high pressure sodium lamps. The board of the Brown Road Corporate Center wanted to reduce their operating burden all while improving on the "Yellowish" look of the existing lights.
- PLG developed a lighting solution that met both these objectives. On top of that, PLG offered project delivery that <u>GUARANTEED</u> results.